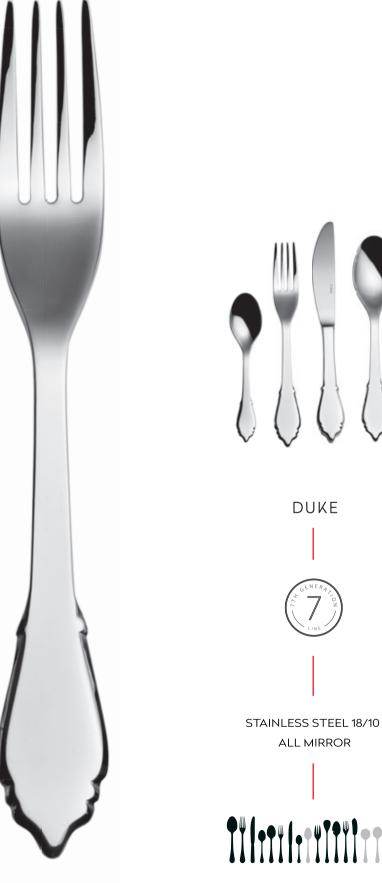

#### 7TH GENERATION

Various handle decors with classical shapes are typical for the 7th Generation range. Mostly vintage design, matte and mirror surface and PVD coating in black, gold, silver and bronze color. This type of cutlery fits in modern households.

## DUKE

How to make an ordinary everyday dining looking like royal? By choosing special designed dining utensils. Duke cutlery with its noble shapes and vintage design makes every table looking magnificent.