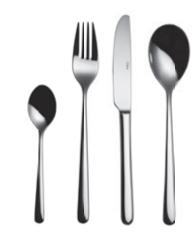

### 

GAYA STAINLESS STEEL 18/10 ALL SATIN

#### 

Focused on detail of the manufacturing technology, Gaya is the name for unique collection of products coming with aesthetic design and special surfaces.

CLOUD VII STAINLESS STEEL 18/10 ALL MIRROR

**1** 