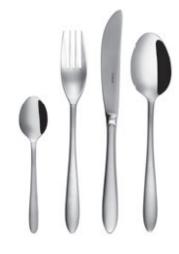

#### 7TH GENERATION

Various handle decors with classical shapes are typical for the 7th Generation range. Mostly vintage design, matte and mirror surface and PVD coating in black, gold, silver and bronze color. This type of cutlery fits in modern households.

## DUKE

How to make an ordinary everyday dining looking like royal? By choosing special designed dining utensils. Duke cutlery with its noble shapes and vintage design makes every table looking magnificent.