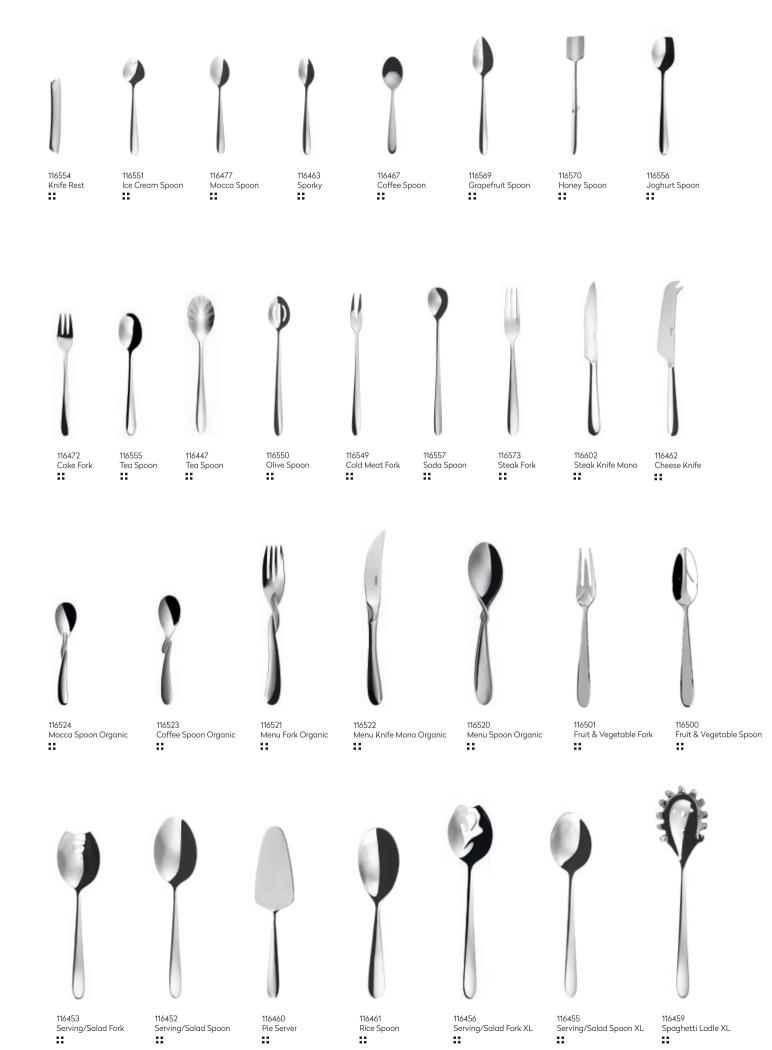

ROMA STAINLESS STEEL 18/10 ALL MIRROR

ALPHA STAINLESS STEEL 18/10 HANDLE SATIN

OSLO STAINLESS STEEL 18/10 ALL MIRROR

FLOW ECO STAINLESS STEEL 18/10 HANDLE SATIN

Dynamic selection of serving items includes serving articles made of stainless steel. Serving items are vital to every chef who is striving to achieve the desired visual presentation of the food they serve, so Buffet Line is made especially for the needs of gastronomy. However, it fits to every household, too.