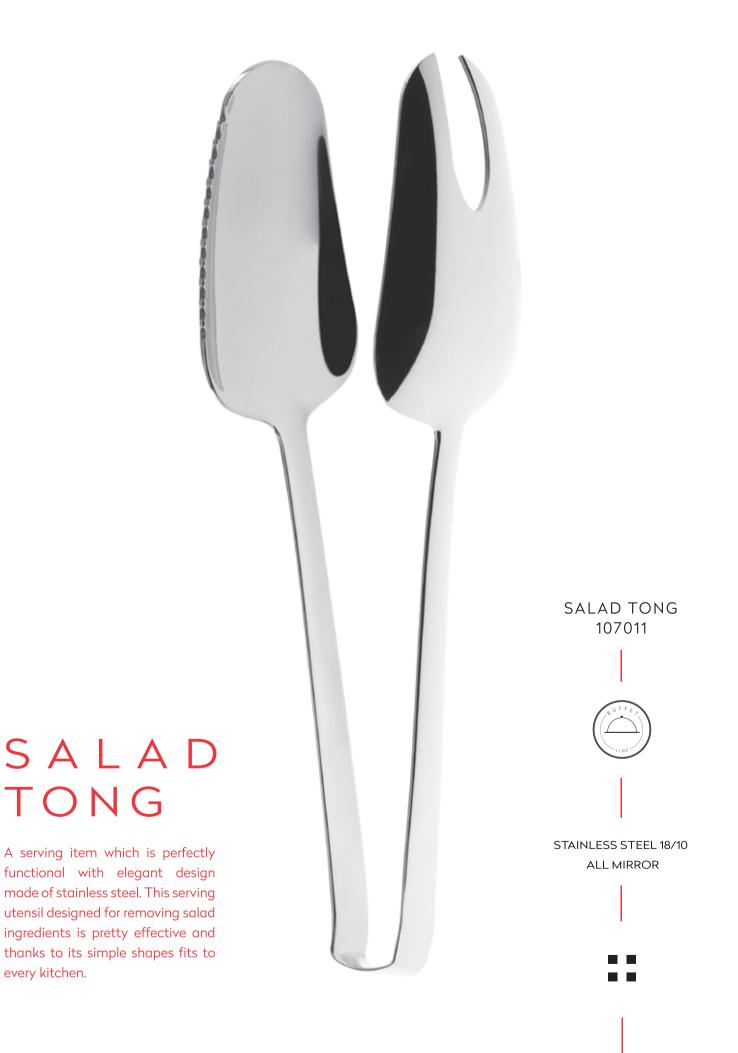

ROMA STAINLESS STEEL 18/10 ALL MIRROR

ALPHA STAINLESS STEEL 18/10 HANDLE SATIN

OSLO STAINLESS STEEL 18/10 ALL MIRROR

FLOW ECO STAINLESS STEEL 18/10 HANDLE SATIN

Dynamic selection of serving items includes serving articles made of stainless steel. Serving items are vital to every chef who is striving to achieve the desired visual presentation of the food they serve, so Buffet Line is made especially for the needs of gastronomy. However, it fits to every household, too.

every kitchen.

LADLES