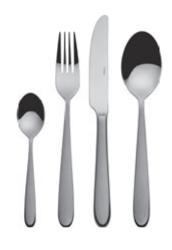

### 

GAYA STAINLESS STEEL 18/10 ALL SATIN

#### 

Focused on detail of the manufacturing technology, Gaya is the name for unique collection of products coming with aesthetic design and special surfaces.

CLOUD VII STAINLESS STEEL 18/10 ALL MIRROR

**1** 