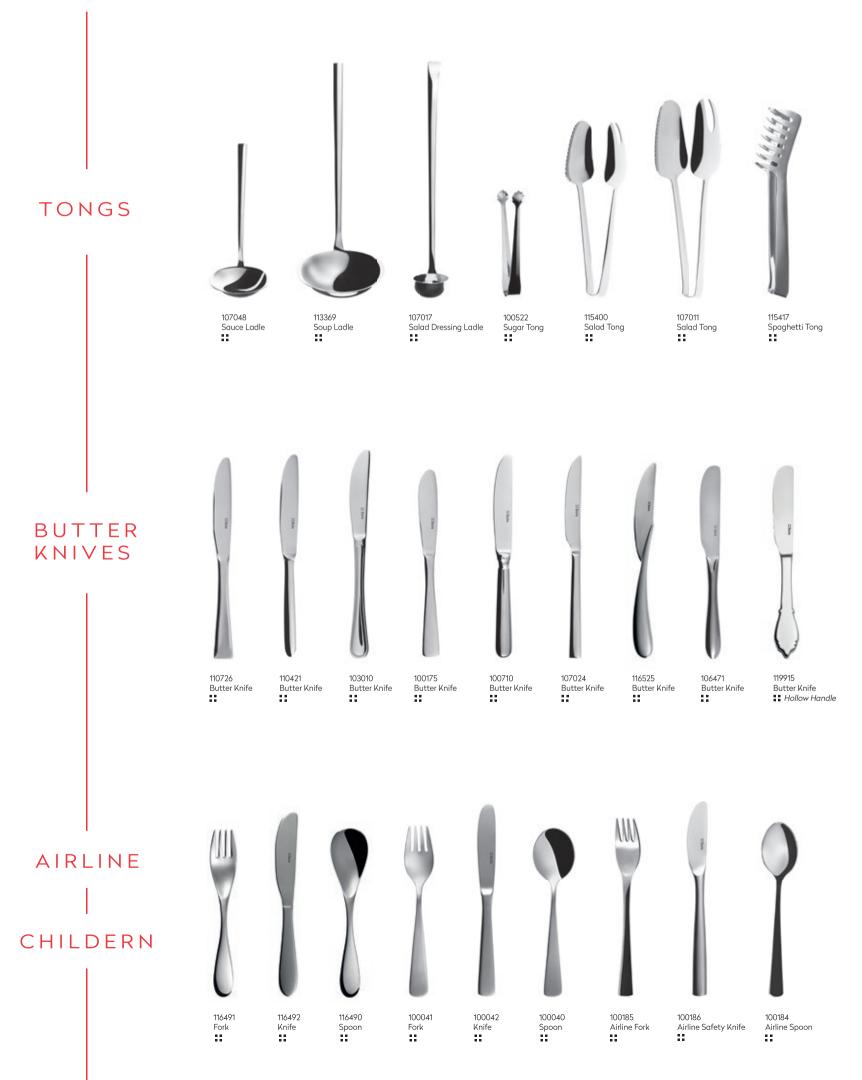

LESS STEEL 18/10 ALL MIRROR







CITY STAINLESS STEEL 18/10 ALL MIRROR





BORDEAUX STAINLESS STEEL 18/10 ALL MIRROR





LONDON STAINLESS STEEL 18/10 ALL MIRROR





BALASKA STAINLESS STEEL 18/10 ALL MIRROR







MALTA **LUSOI** STAINLESS STEEL 18/10 ALL MIRROR







ROMA STAINLESS STEEL 18/10 ALL MIRROR





ALPHA STAINLESS STEEL 18/10 HANDLE SATIN







OSLO STAINLESS STEEL 18/10 ALL MIRROR





FLOW ECO STAINLESS STEEL 18/10 HANDLE SATIN







Dynamic selection of serving items includes serving articles made of stainless steel. Serving items are vital to every chef who is striving to achieve the desired visual presentation of the food they serve, so Buffet Line is made especially for the needs of gastronomy. However, it fits to every household, too.

every kitchen.





LADLES



#### L-LINE



#### S-LINE



PACKAGING FOR RETAIL CHAIN



#### PACKAGING FOR CASH & CARRY CHAINS



#### MADE BY CREATIVITY

Nature of projects at Sola requires a qualified team with dynamic approach on the topic. Value of the team reflects the mixture of specialists with various educational and experience backgrounds instantly promoted in work outcomes. Technical sophistication of the crew is endless and qualifies almost to any digital project that comes in mind. Strong international experiences and professional communication is one of the strongest skills to promote.



The highest level of creativity invested in all the projects goes hand in hand with selfeducation and interest in new technologies. Wide spectrum of services available is possible thanks to the experts in IT, graphic