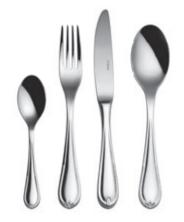

#### 7TH GENERATION

Various handle decors with classical shapes are typical for the 7th Generation range. Mostly vintage design, matte and mirror surface and PVD coating in black, gold, silver and bronze color. This type of cutlery fits in modern households.

## DUKE

How to make an ordinary everyday dining looking like royal? By choosing special designed dining utensils. Duke cutlery with its noble shapes and vintage design makes every table looking magnificent.