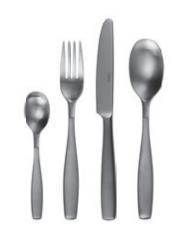

#### 7TH GENERATION

Various handle decors with classical shapes are typical for the 7th Generation range. Mostly vintage design, matte and mirror surface and PVD coating in black, gold, silver and bronze color. This type of cutlery fits in modern households.

## DUKE

How to make an ordinary everyday dining looking like royal? By choosing special designed dining utensils. Duke cutlery with its noble shapes and vintage design makes every table looking magnificent.