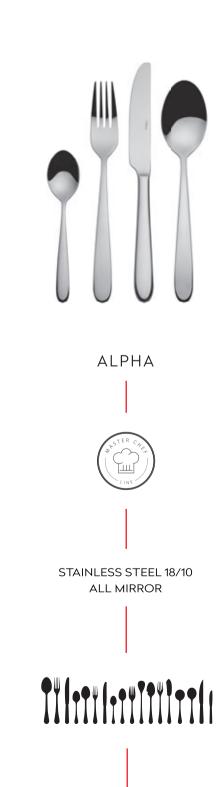

## ALPHA

Cutlery made of stainless steel with modest design and smooth shapes. Simply fits to every porcelain and glass product forming the platform of Basic products based on pure and timeless design focused on functionality.