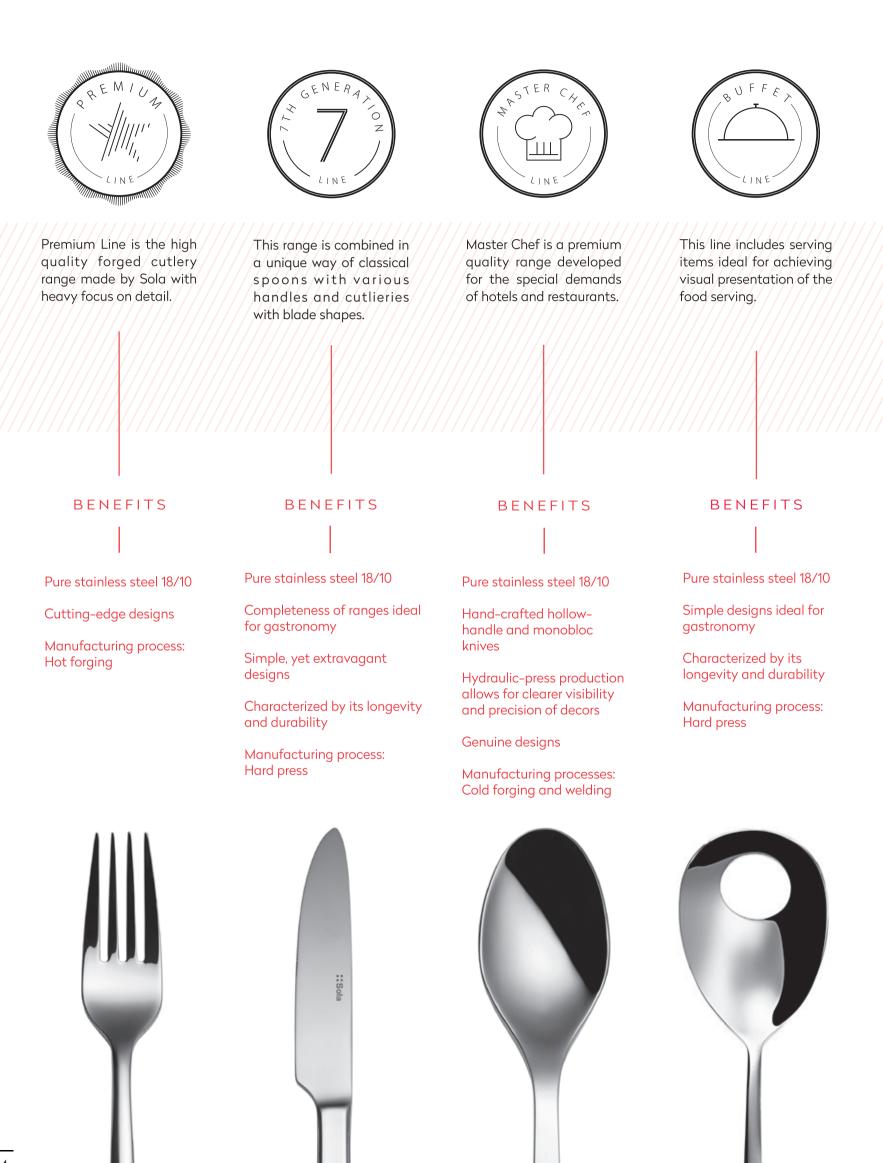

#### CUTLERY RANGE

Unconventional design of high quality Premium Line cutlery focuses on detail. Thanks to extraordinary shapes, cutlery of this line is elegant, modern and exclusive, suitable for hotels and restaurants.

#### 7TH GENERATION

Various handle decors with classical shapes are typical for the 7th Generation range. Mostly vintage design, matte and mirror surface and PVD coating in black, gold, silver and bronze color. This type of cutlery fits in modern households.

A premium quality range named Master Chef has been developed for specific demands of hotels and restaurants. This line includes a complex assortment of items and focuses on functionality and elegant design.

ROMA STAINLESS STEEL 18/10 ALL MIRROR

ALPHA STAINLESS STEEL 18/10 HANDLE SATIN

OSLO STAINLESS STEEL 18/10 ALL MIRROR

FLOW ECO STAINLESS STEEL 18/10 HANDLE SATIN

Dynamic selection of serving items includes serving articles made of stainless steel. Serving items are vital to every chef who is striving to achieve the desired visual presentation of the food they serve, so Buffet Line is made especially for the needs of gastronomy. However, it fits to every household, too.