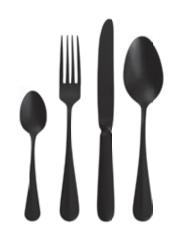

#### 7TH GENERATION

Various handle decors with classical shapes are typical for the 7th Generation range. Mostly vintage design, matte and mirror surface and PVD coating in black, gold, silver and bronze color. This type of cutlery fits in modern households.