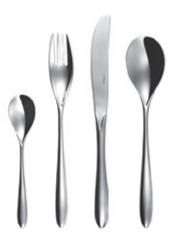

### 

GAYA STAINLESS STEEL 18/10 ALL SATIN

#### 

Focused on detail of the manufacturing technology, Gaya is the name for unique collection of products coming with aesthetic design and special surfaces.

CLOUD VII STAINLESS STEEL 18/10 ALL MIRROR

**1** 