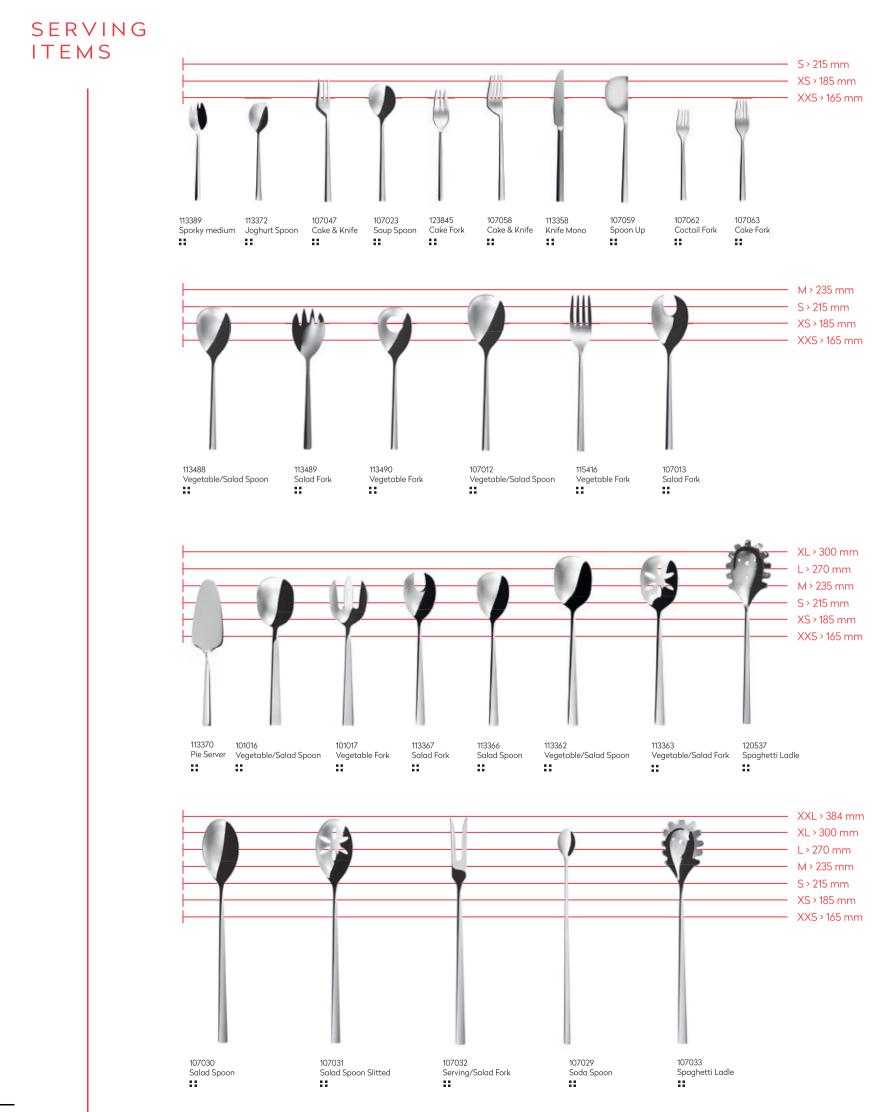

ROMA STAINLESS STEEL 18/10 ALL MIRROR

ALPHA STAINLESS STEEL 18/10 HANDLE SATIN

OSLO STAINLESS STEEL 18/10 ALL MIRROR

FLOW ECO STAINLESS STEEL 18/10 HANDLE SATIN

Dynamic selection of serving items includes serving articles made of stainless steel. Serving items are vital to every chef who is striving to achieve the desired visual presentation of the food they serve, so Buffet Line is made especially for the needs of gastronomy. However, it fits to every household, too.

every kitchen.

LADLES