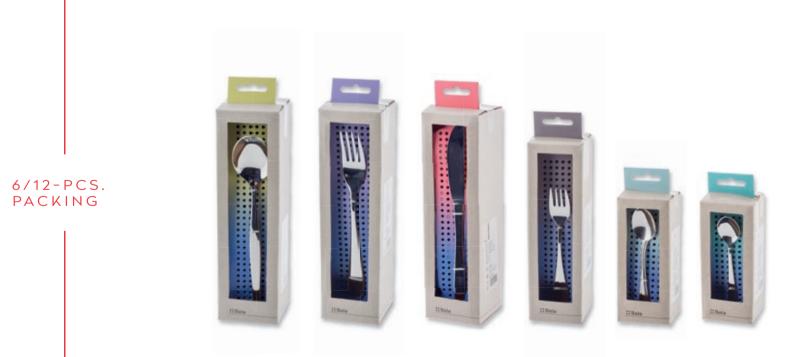

18/10 ALL MIRROR





LONDON STAINLESS STEEL 18/10 ALL MIRROR





BALASKA STAINLESS STEEL 18/10 ALL MIRROR







MALTA **LUSOI** STAINLESS STEEL 18/10 ALL MIRROR







ROMA STAINLESS STEEL 18/10 ALL MIRROR





ALPHA STAINLESS STEEL 18/10 HANDLE SATIN







OSLO STAINLESS STEEL 18/10 ALL MIRROR





FLOW ECO STAINLESS STEEL 18/10 HANDLE SATIN







Dynamic selection of serving items includes serving articles made of stainless steel. Serving items are vital to every chef who is striving to achieve the desired visual presentation of the food they serve, so Buffet Line is made especially for the needs of gastronomy. However, it fits to every household, too.

every kitchen.





LADLES



#### L-LINE



#### S-LINE



PACKAGING FOR RETAIL CHAIN



#### PACKAGING FOR CASH & CARRY CHAINS



#### MADE BY CREATIVITY

Nature of projects at Sola requires a qualified team with dynamic approach on the topic. Value of the team reflects the mixture of specialists with various educational and experience backgrounds instantly promoted in work outcomes. Technical sophistication of the crew is endless and qualifies almost to any digital project that comes in mind. Strong international experiences and professional communication is one of the strongest skills to promote.



The highest level of creativity invested in all the projects goes hand in hand with selfeducation and interest in new technologies. Wide spectrum of services available is possible thanks to the experts in IT, graphic design, photography and media.

Web consultancy and analysis, branding and social marketing complete t