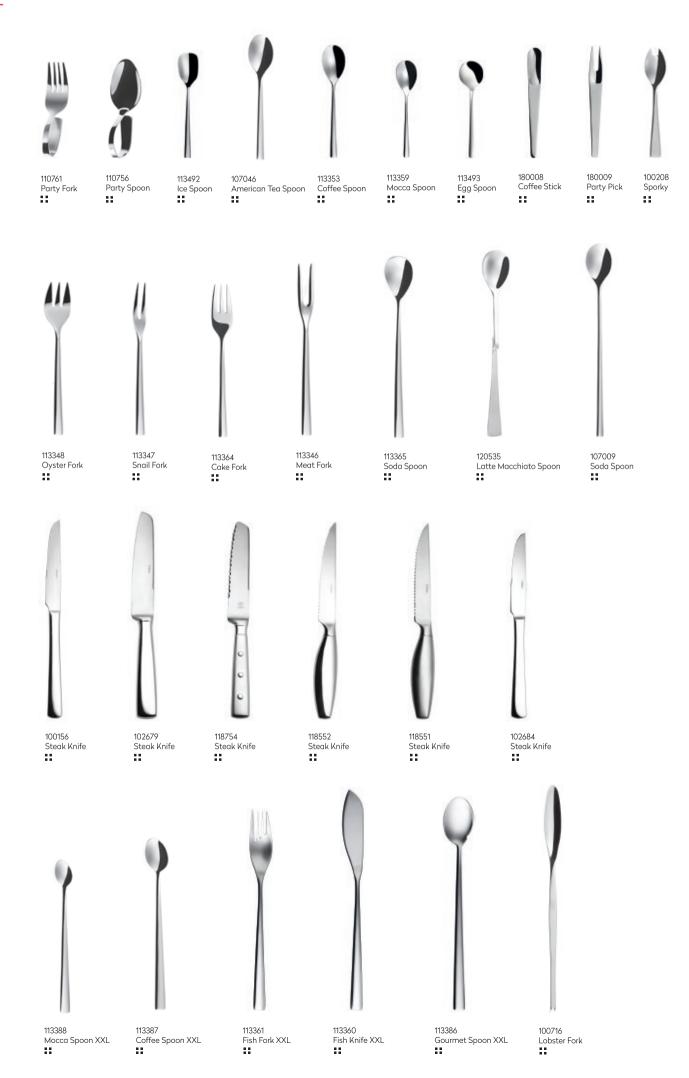

ROMA STAINLESS STEEL 18/10 ALL MIRROR

ALPHA STAINLESS STEEL 18/10 HANDLE SATIN

OSLO STAINLESS STEEL 18/10 ALL MIRROR

FLOW ECO STAINLESS STEEL 18/10 HANDLE SATIN

Dynamic selection of serving items includes serving articles made of stainless steel. Serving items are vital to every chef who is striving to achieve the desired visual presentation of the food they serve, so Buffet Line is made especially for the needs of gastronomy. However, it fits to every household, too.